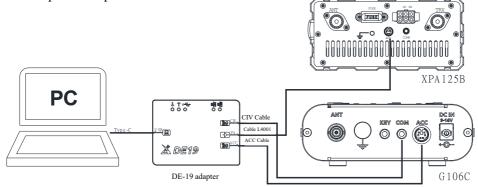

G106C is taken as an example to explain the wiring of DE-19 with radio host and external power amplifier.

Fig. 2 Schematic Diagram of Connection Between DE-19 and G106C\XPA125B

2.1 Before use, it is required to install CH342 port drive or use a drive tool for online installation. When the drive is installed, connect to the DE-19 adapter, and the virtualized sound card equipment can be seen at the computer's device manager. Please choose the sound card virtualized by DE-19 for sound input/output. It shall be noted that different sound devices are required for input and output.

2.2 Use an 8-cored Mini-Din couplet cable to connect the ACC interface of DE-19 with the ACC interface of radio equipment.

2.3 Use a 3.5mm couplet cable to connect the CIV interface of DE-19 with the COM interface of radio equipment.

2.4 Use cable L4001 to connect DE-19 with XPA125B.

2.5 Use Type-C cable to connect DE-19 with PC.