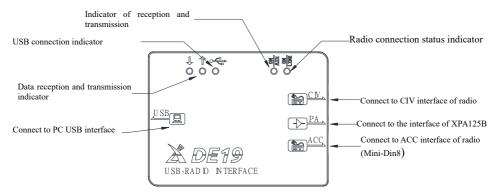

Applicable models: G90/G90S, G106/G106C

I. Interface Specification

The interfaces of DE-19 are described in the figure below:

Fig. 1 Description of DE-19 Interface

II. Description of DE-19 Application Wiring